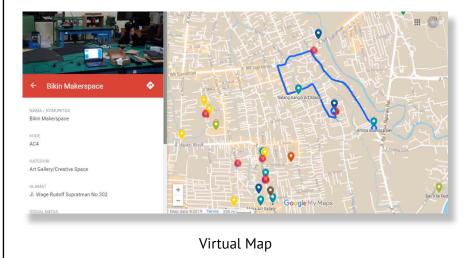

# SOLIDARITAS : Rp 6.000.000

- Placement of logos in the all digital promotional material : website, Instagram, Facebook
- Placement of logos in the all print promotional material : banner, poster event
  - Location of the sponsors / partners will be include in the virtual map on
- Google Maps in the form of a pointer, in which there is the following information : Logo, profile & description of the institution / community
- Placement of 1 advertisement slots (10,5 cm x 14,8 cm) at Bali Art+Design Guide x Bali Arts Road, with 1000 copies to be printed

## **SPONSORSHIPS**

KEBERSAMAAN : Rp 3.000.000

Placement of logos in the all digital promotional material : website, Insta-

- gram, Facebook
- Placement of logos in the all print promotional material : banner, poster event
- Location of the sponsors / partners will be include in the virtual map on
  Google Maps in the form of a pointer, in which there is the following information : Logo, profile & description of the institution / community

Placement of 1 advertisement slots (7,4 cm x 10,5 cm) at Bali Art+Design
 Guide x Bali Arts Road, with 1000 copies to be printed

10,5 cm

Virtual Map

Location of the sponsors / partners will be include in the virtual map on

- Google Maps in the form of a pointer, in which there is the following information : Logo, profile & description of the institution / community
- Placement of Logo at Bali Art+Design Guide x Bali Arts Road, with 1000 copies to be printed