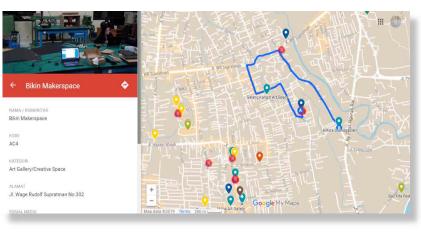

# SOLIDARITAS : Rp 6.000.000

- Placement of logos in the all digital promotional material : website, Instagram, Facebook
- Placement of logos in the all print promotional material : banner, poster event
  - Location of the sponsors / partners will be include in the virtual map on
- Google Maps in the form of a pointer, in which there is the following information : Logo, profile & description of the institution / community
- Placement of 1 advertisement slots (10,5 cm x 14,8 cm) at Bali Art+Design Guide x Bali Arts Road, with 1000 copies to be printed

## **SPONSORSHIPS**

KEBERSAMAAN : Rp 3.000.000

Placement of logos in the all digital promotional material : website, Insta-

- gram, Facebook
- Placement of logos in the all print promotional material : banner, poster event
- Location of the sponsors / partners will be include in the virtual map on
  Google Maps in the form of a pointer, in which there is the following information : Logo, profile & description of the institution / community

Location of the sponsors / partners will be include in the virtual map on

- Google Maps in the form of a pointer, in which there is the following information : Logo, profile & description of the institution / community
- Placement of Logo at Bali Art+Design Guide x Bali Arts Road, with 1000 copies to be printed